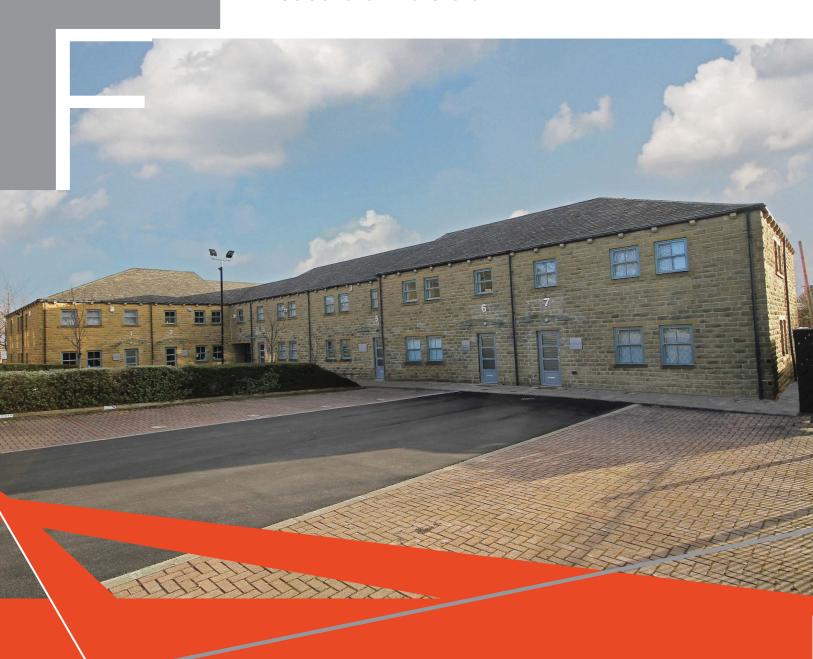

# Feast Field

Horsforth • Leeds • LS18 4TJ

Feast Field is an attractive development of 12 self-contained office buildings situated in a courtyard setting and conveniently located within the popular North Leeds suburb of Horsforth.

### **Description**

Feast Field is a high quality office development construction with natural stone exterior elevations and softwood sash windows under pitched slate roofs. Each building at Feast Field is two storey and self contained and provides office accommodation at ground and first floor levels with male and female toilets and fitted kitchen facilities. The buildings are available fully refurbished and benefit from modern suspended ceilings incorporating LED lighting, gas fired central heating and new quality carpeting and decorations. The accommodation is provided in an open plan arrangement with all office areas benefitting from excellent natural light.