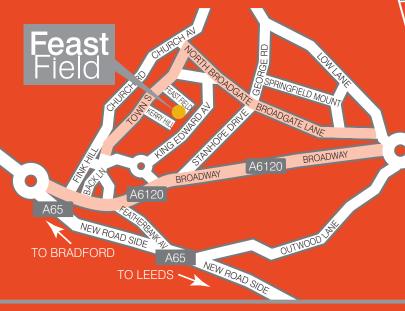

# Feast Field

Horsforth • Leeds • LS18 4TJ

Feast Field is an attractive development of 12 self-contained office buildings situated in a courtyard setting and conveniently located within the popular North Leeds suburb of Horsforth.

#### Rates

For information on Business Rates please contact the agents.

Feast Field • Horsforth • Leeds • LS18 4TJ

within a few minutes walk of Feast Field.