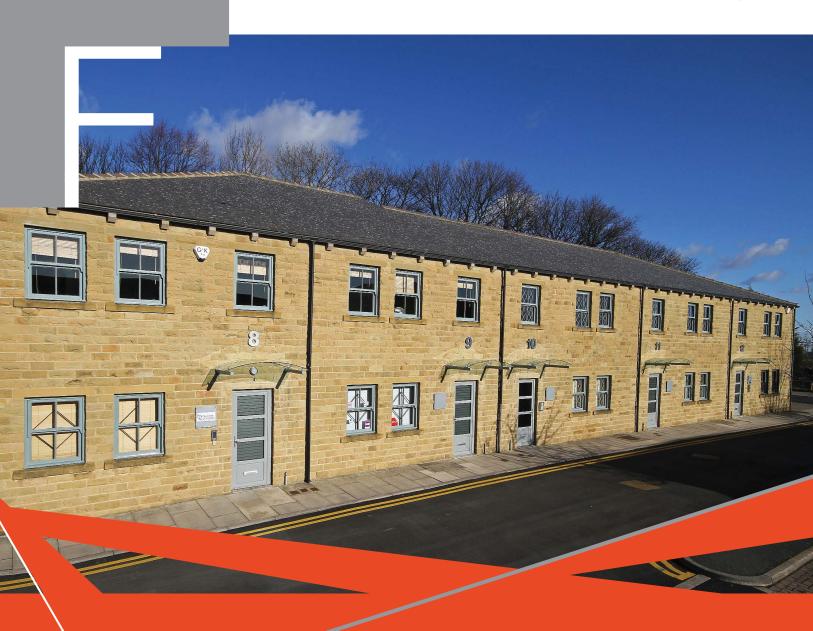

# Feast Field

Horsforth • Leeds • LS18 4TJ

Feast Field is an attractive development of 12 self-contained office buildings situated in a courtyard setting and conveniently located within the popular North Leeds suburb of Horsforth.

### **Description**

Feast Field is a high quality office development construction with natural stone exterior elevations and softwood sash windows under pitched slate roofs. Each building at Feast Field is two storey and self contained and provides office accommodation at ground and first floor levels with male and female toilets and fitted kitchen facilities. The buildings are available fully refurbished and benefit from modern suspended ceilings incorporating LED lighting, gas fired central heating and new quality carpeting and decorations. The accommodation is provided in an open plan arrangement with all office areas benefitting from excellent natural light.