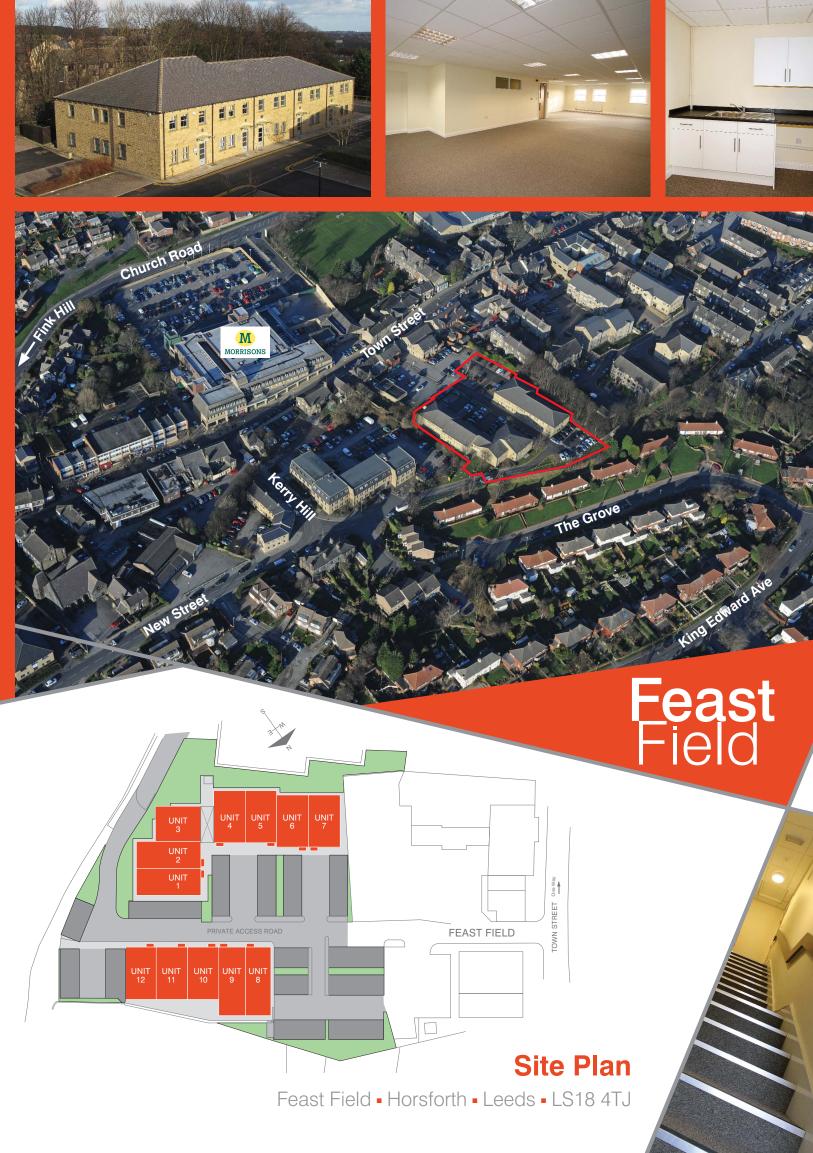

# Feast Field

Horsforth • Leeds • LS18 4TJ

Feast Field is an attractive development of 12 self-contained office buildings situated in a courtyard setting and conveniently located within the popular North Leeds suburb of Horsforth.

### **Description**

Feast Field is a high quality office development construction with natural stone exterior elevations and softwood sash windows under pitched slate roofs. Each building at Feast Field is two storey and self contained and provides office accommodation at ground and first floor levels with male and female toilets and fitted kitchen facilities. The buildings are available fully refurbished and benefit from modern suspended ceilings incorporating LED lighting, gas fired central heating and new quality carpeting and decorations. The accommodation is provided in an open plan arrangement with all office areas benefitting from excellent natural light.